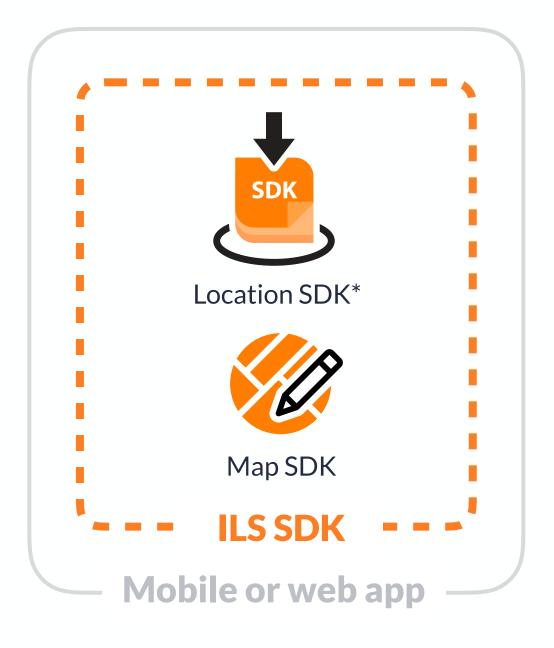

#### **App and SDKs**

#### Map SDK

- Gorgeous design: Advanced 3D and 2D map. 3D models intégration for building modeling, extended styling
- **Easy to maintain:** Effortless change of surfaces, POIs, pathways and more with our easy to use map editor
- Routing: Step-by-step guidance, multi-floors, multi-destinations, multi-modal
- User Experience: Intuitive touch gestures, mouse scrolling or custom controls
- Analytics: Get most searched or clicked POIs, route creation count an more
- Automatic update: Map is automatically updated within the app