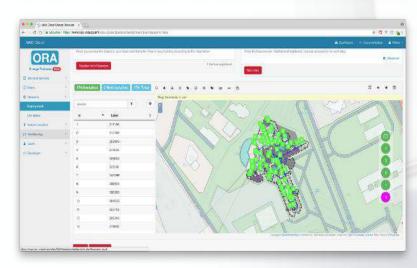

## ILS Cloud Manager

- Location: deployment, realtime beacons status, notification areas
- Navigation: map editing
- ▶ CMS: POIs data (catégories, extra information), notification data
- Analytics

Asset tracking