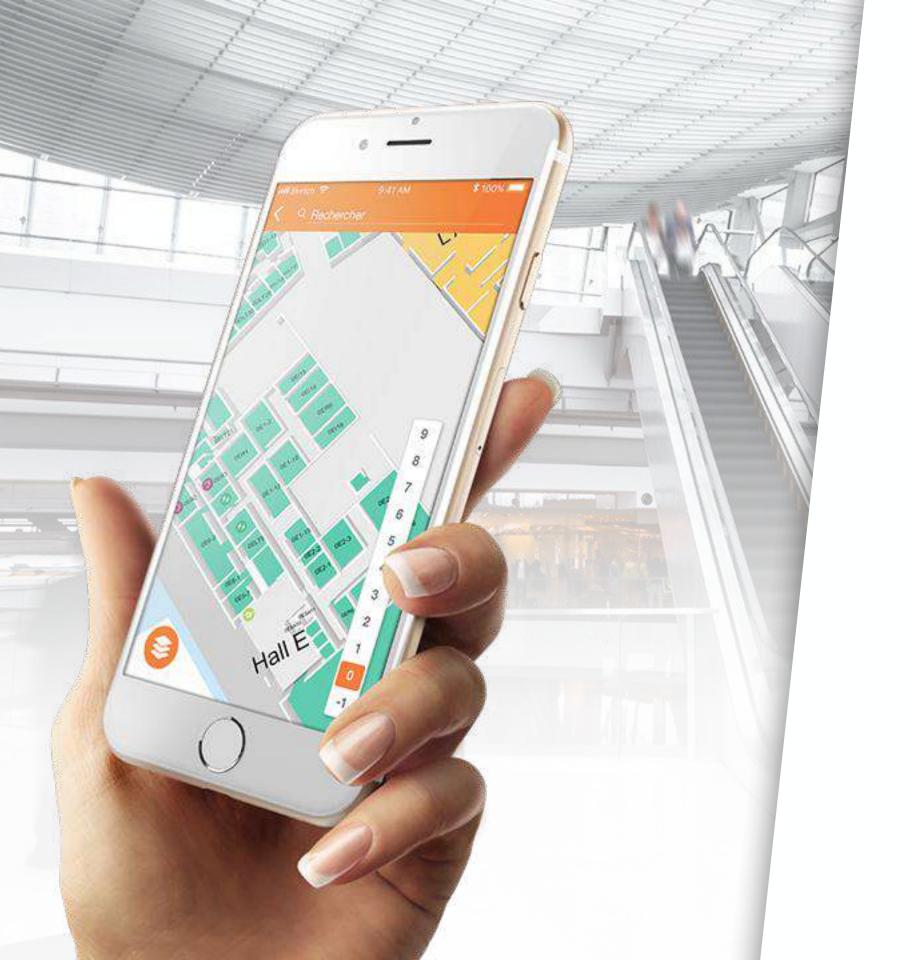

## Available platforms

Services can be available on mobile devices, web or kiosk

#### Wassa can provide:

- A fully custom mobile or web app for your specific needs
- A location SDK for you to integrate into your mobile apps

|                                  | Smartphones & tablets  | Web / Kiosk |
|----------------------------------|------------------------|-------------|
| Supported platforms              | iOS 9+<br>Android 4.4+ | Any browser |
| 3D and 2D mapping and wayfinding | Yes                    | Yes         |
| Realtime user location           | Yes                    | No          |
| Location based notifications     | Yes                    | No          |