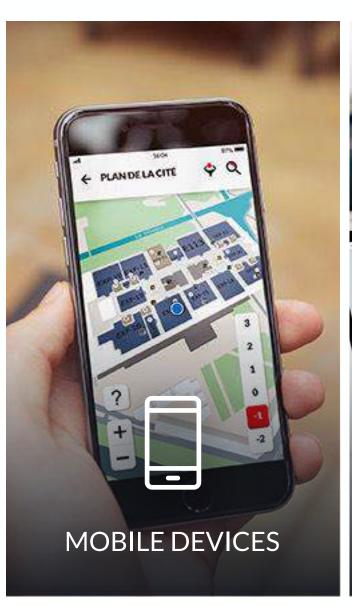

## Available platforms

Services can be available on mobile devices, web or kiosk

#### Wassa can provide:

- A fully custom mobile or web app for your specific needs
- A location SDK for you to integrate into your mobile apps

|                                  | Smartphones & tablets  | Web / Kiosk |
|----------------------------------|------------------------|-------------|
| Supported platforms              | iOS 9+<br>Android 4.4+ | Any browser |
| 3D and 2D mapping and wayfinding | Yes                    | Yes         |
| Realtime user location           | Yes                    | No          |
| Location based notifications     | Yes                    | No          |