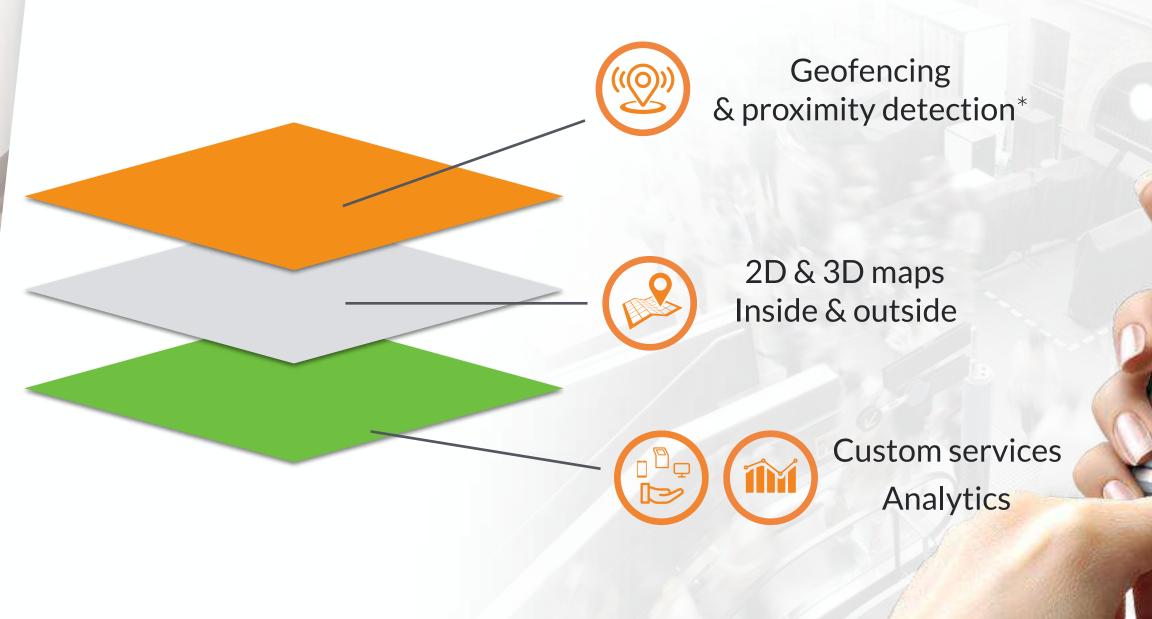

#### Wassa can provide:

- A fully custom mobile or web app for your specific needs
- A location SDK for you to integrate into your mobile apps

|                                  | Smartphones & tablets  | Web / Kiosk |
|----------------------------------|------------------------|-------------|
| Supported platforms              | iOS 9+<br>Android 4.4+ | Any browser |
| 3D and 2D mapping and wayfinding | Yes                    | Yes         |
| Realtime user location           | Yes                    | No          |
| Location based notifications     | Yes                    | No          |

#### Components

#### Hardware

**BLE Beacons** 

Alcatel Lucent Stellar 1230 AP (integrated BLE)

LiFi lamp

#### **App and SDKs**

#### Management tools

ILS Cloud Manager

ILS Logger