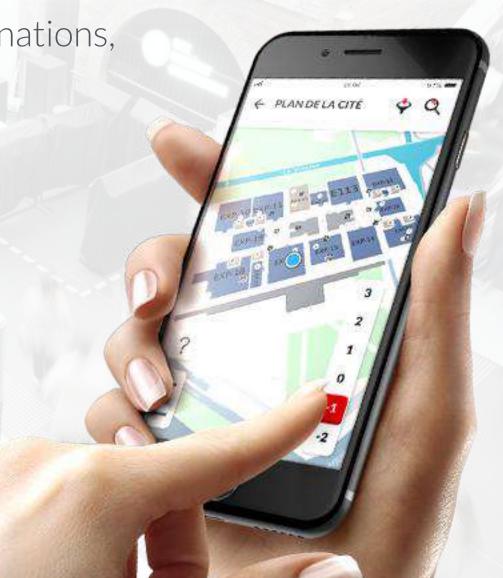

#### Presentation

PLANDELA CITÉ

Wassa develops solution that embed indoor location and map's related feature

#### Map SDK

- Gorgeous design: Advanced 3D and 2D map. 3D models intégration for building modeling, extended styling
- **Easy to maintain:** Effortless change of surfaces, POIs, pathways and more with our easy to use map editor
- Routing: Step-by-step guidance, multi-floors, multi-destinations, multi-modal
- User Experience: Intuitive touch gestures, mouse scrolling or custom controls
- Analytics: Get most searched or clicked POIs, route creation count an more
- Automatic update: Map is automatically updated within the app