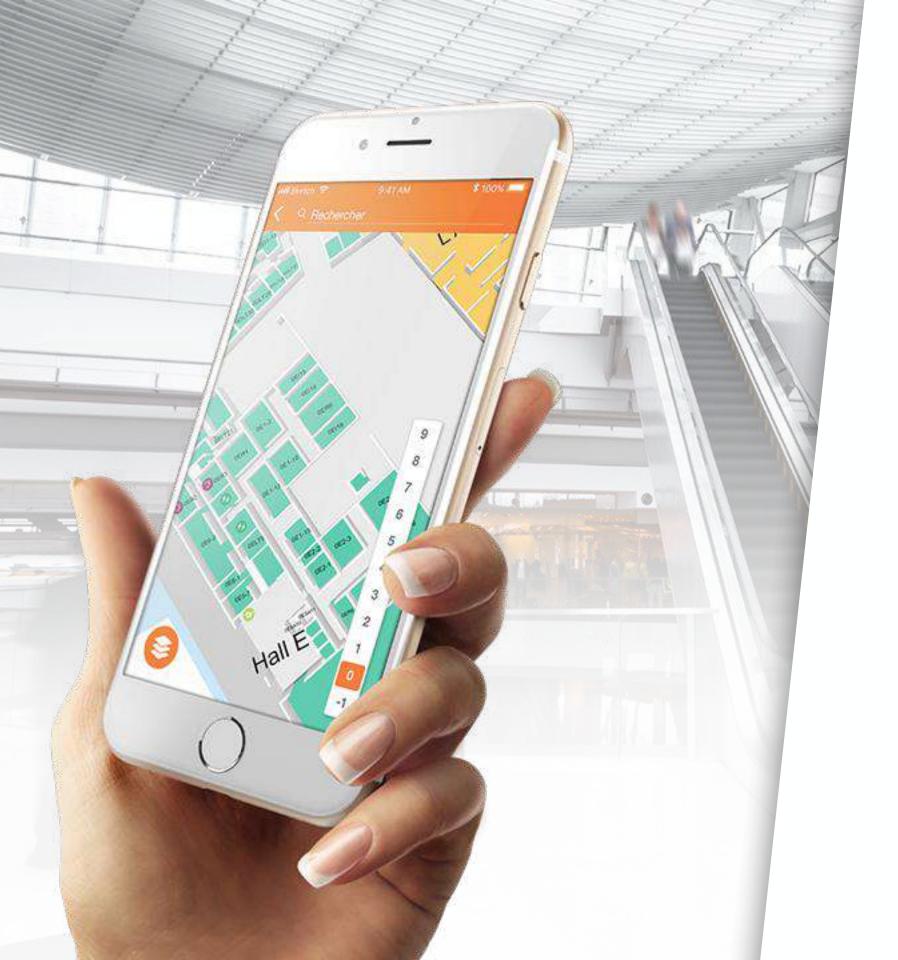

#### Map SDK

- Gorgeous design: Advanced 3D and 2D map. 3D models intégration for building modeling, extended styling
- **Easy to maintain:** Effortless change of surfaces, POIs, pathways and more with our easy to use map editor
- Routing: Step-by-step guidance, multi-floors, multi-destinations, multi-modal
- User Experience: Intuitive touch gestures, mouse scrolling or custom controls
- Analytics: Get most searched or clicked POIs, route creation count an more
- Automatic update: Map is automatically updated within the app