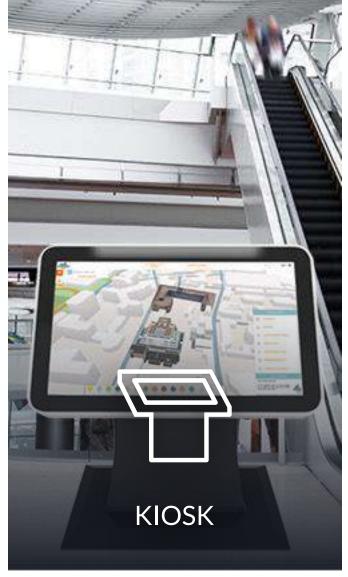

## Available platforms

Services can be available on mobile devices, web or kiosk

#### Wassa can provide:

- A fully custom mobile or web app for your specific needs
- A location SDK for you to integrate into your mobile apps

|                                  | Smartphones & tablets  | Web / Kiosk |
|----------------------------------|------------------------|-------------|
| Supported platforms              | iOS 9+<br>Android 4.4+ | Any browser |
| 3D and 2D mapping and wayfinding | Yes                    | Yes         |
| Realtime user location           | Yes                    | No          |
| Location based notifications     | Yes                    | No          |