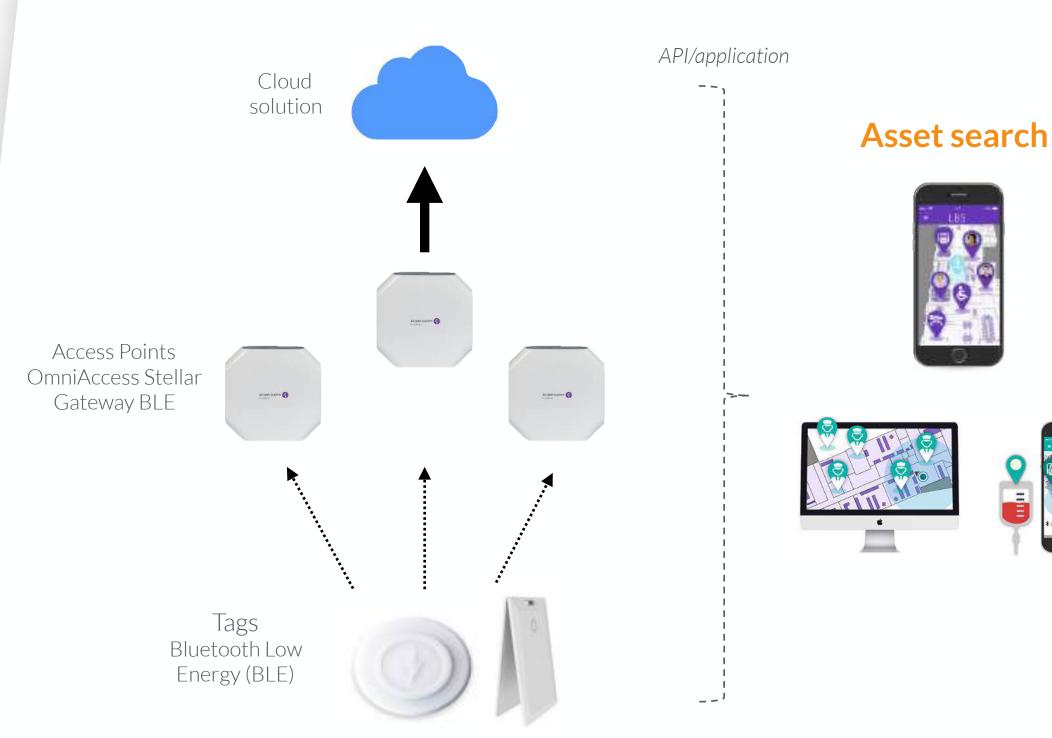

#### Hardware

**BLE Beacons** 

Alcatel Lucent Stellar 1230 AP (integrated BLE)

LiFi lamp

#### The BLE beacon

- Long battery life: Designed for low power operations. 5+ years battery life. Batteries can be replaced.
- **Ready to use:** Beacons are pre-configured for immediate use by our software suite.
- ▶ **Easy maintenance:** Internal statuses are emitted by telemetry frames and uploaded to our cloud platform by our SDK in order to monitor life status and predict end of life.
- ▶ Strong, stable output power: +3dBm transmit power.
- Rugged casing: Designed to meet IP54.
  IP65 option with silicon housing.
- **Easy fastening:** Delivered with double sided sticker. Can be screwed.

## ILS Cloud Manager

- Location: deployment, realtime beacons status, notification areas
- Navigation: map editing
- ▶ CMS: POIs data (catégories, extra information), notification data
- Analytics

Asset tracking