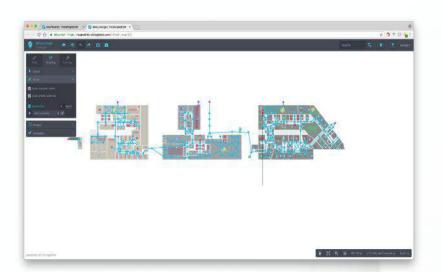

# Mapping

We design a 2D or 3D map based on your plans and requirements (optional)

We develop your mobile and/or web application (mobile or kiosk)